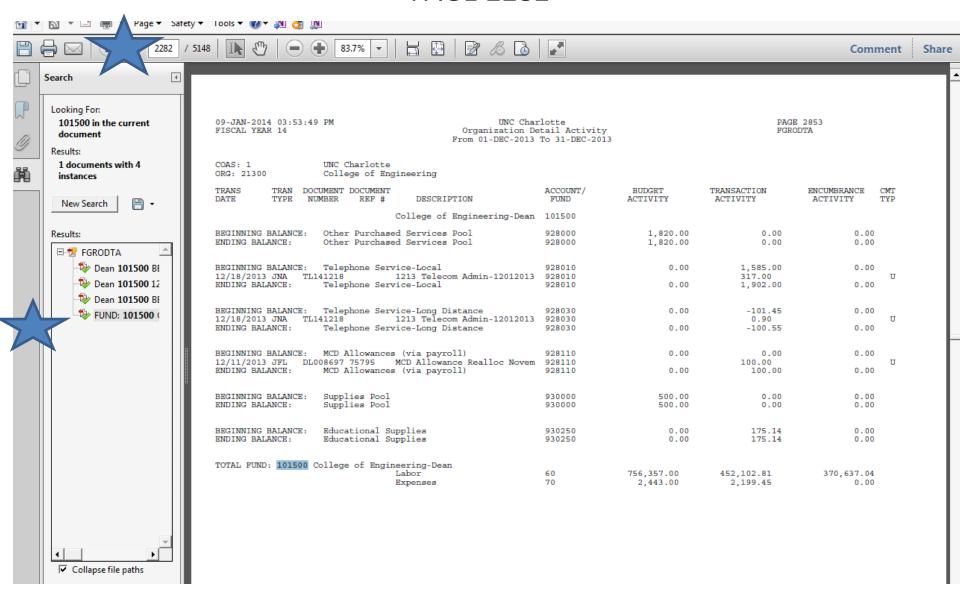

COAS: 1 UNC Charlotte

ORG: 21300 College of Engineering

|                                                             | UMENT DOCUMENT MBER REF # DESCRIPTION                                                                   | ACCOUNT/<br>FUND           | BUDGET<br>ACTIVITY     | TRANSACTION<br>ACTIVITY        |                    | CMT<br>TYP |
|-------------------------------------------------------------|---------------------------------------------------------------------------------------------------------|----------------------------|------------------------|--------------------------------|--------------------|------------|
|                                                             | College of Engineering-Dean                                                                             | 101500                     |                        |                                |                    |            |
| BEGINNING BALANCE:<br>ENDING BALANCE:                       | Other Purchased Services Pool<br>Other Purchased Services Pool                                          | 928000<br>928000           | 1,820.00<br>1,820.00   | 0.00                           | 0.00               |            |
| BEGINNING BALANCE:<br>12/18/2013 JNA TL1<br>ENDING BALANCE: | Telephone Service-Local<br>41218 1213 Telecom Admin-12012013<br>Telephone Service-Local                 | 928010<br>928010<br>928010 | 0.00                   | 1,585.00<br>317.00<br>1,902.00 | 0.00               | U          |
| BEGINNING BALANCE:<br>12/18/2013 JNA TL1<br>ENDING BALANCE: | Telephone Service-Long Distance<br>41218 1213 Telecom Admin-12012013<br>Telephone Service-Long Distance | 928030<br>928030<br>928030 | 0.00                   | -101.45<br>0.90<br>-100.55     | 0.00               | U          |
| BEGINNING BALANCE:<br>12/11/2013 JFL DLC<br>ENDING BALANCE: | MCD Allowances (via payroll)<br>08697 75795 MCD Allowance Realloc Novem<br>MCD Allowances (via payroll) | 928110<br>928110<br>928110 | 0.00                   | 0.00<br>100.00<br>100.00       | 0.00               | U          |
| BEGINNING BALANCE:<br>ENDING BALANCE:                       | Supplies Pool<br>Supplies Pool                                                                          | 930000<br>930000           | 500.00<br>500.00       | 0.00                           | 0.00               |            |
| BEGINNING BALANCE:<br>ENDING BALANCE:                       | Educational Supplies<br>Educational Supplies                                                            | 930250<br>930250           | 0.00                   | 175.14<br>175.14               | 0.00               |            |
| TOTAL FUND: 101500                                          | College of Engineering-Dean<br>Labor<br>Expenses                                                        | 60<br>70                   | 756,357.00<br>2,443.00 | 452,102.81<br>2,199.45         | 370,637.04<br>0.00 |            |

# WHEN YOU CLICK ON THE LAST RESULT YOU WILL SEE IT IS ON PAGE 2282

#### THEN YOU WILL SET THE PRINT TO 2280-2282