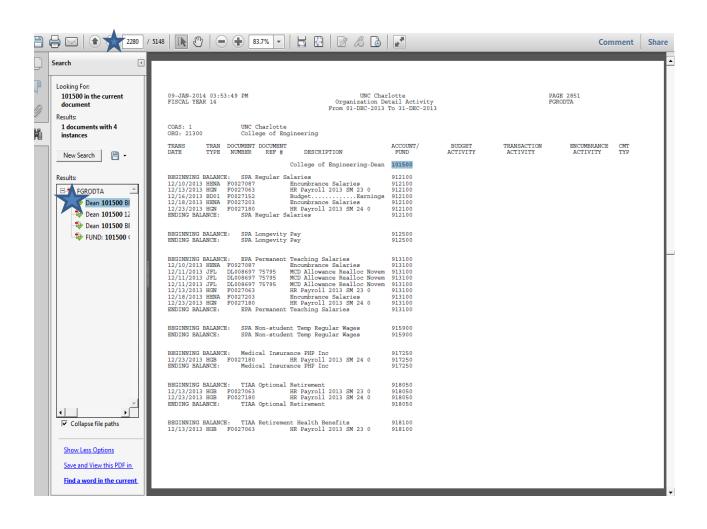

4 ing For: L500 in the current ument ocuments with 4 tances w Search ts: FGRODTA <section-header> Dean **101500** Bf Dean 101500 12 <section-header> Dean **101500** Bi <section-header> FUND: 101500 (

09-JAN-2014 03:53:49 PM FISCAL YEAR 14 UNC Charlotte Organization Detail Activity From 01-DEC-2013 To 31-DEC-2013 PAGE 2853 FGRODTA

# FOR EXAMPLE – 101500 HAS 4 INSTANCES WITH THE FIRST ONE ON PAGE 2280