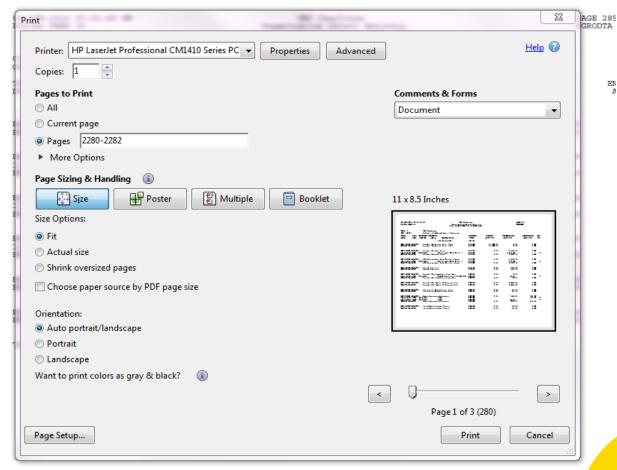

# FOR EXAMPLE – 101500 HAS 4 INSTANCES WITH THE FIRST ONE ON PAGE 2280

# WHEN YOU CLICK ON THE LAST RESULT YOU WILL SEE IT IS ON PAGE 2282

#### THEN YOU WILL SET THE PRINT TO 2280-2282

#### OTHERWISE YOU WOULD PRINT 5148 PAGES

EN